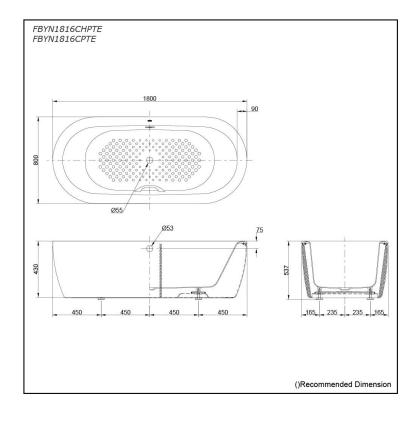

### FBYN1816CHPTE FBYN1816CPTE

# **S**pecifications

| Size:            | 1800W x 800D x 537H mm            |
|------------------|-----------------------------------|
| Material:        | Enameled Cast Iron                |
| Actual Capacity: | 210L                              |
| Pop-up Waste:    | Included<br>(Metal Waste Fitting) |