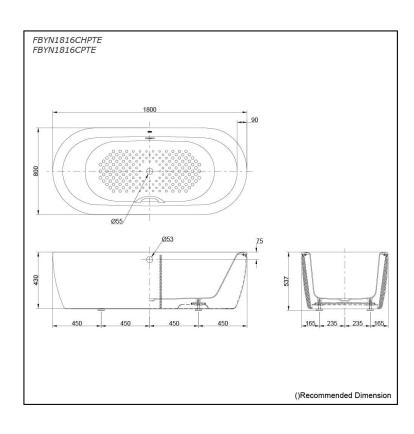

### **S**pecifications

Size: 1800W x 800D x 537H mm

Material: Enameled Cast Iron

Actual Capacity: 210L
Pop-up Waste: Included

Included (Metal Waste Fitting)

### Parts description

Fittings is not included.

- FBYN1816CHPTE
   Enameled Cast Iron Free Standing Bathtub (w/ Hand Grip)
- FBYN1816CPTE
  Enameled Cast Iron Free Standing Bathtub
  (w/o Hand Grip)

White