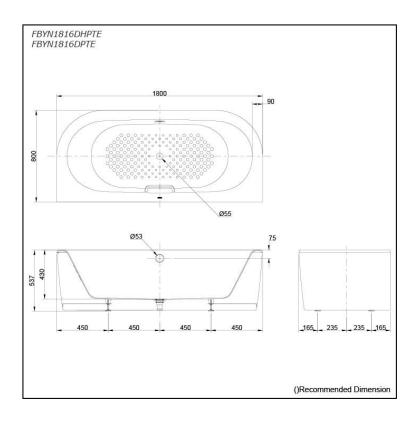

### FBYN1816DHPTE FBYN1816DPTE

# **S**pecifications

Size: 1800W x 800D x 537H mm

Material: Enameled Cast Iron

Actual Capacity: 210L
Pop-up Waste: Included

(Metal Waste Fitting)