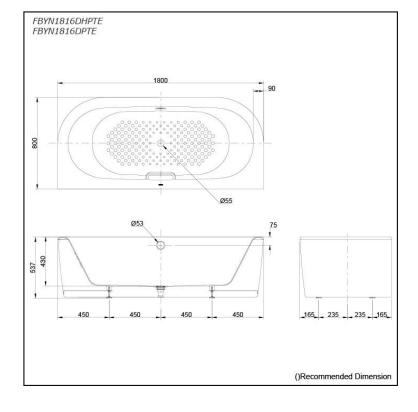

### FBYN1816DHPTE FBYN1816DPTE

# **S**pecifications

| Size:         |              | 1800W x 800D x 537H mm            |
|---------------|--------------|-----------------------------------|
| Mate          | erial:       | Enameled Cast Iron                |
| Actu          | al Capacity: | 210L                              |
| Pop-up Waste: |              | Included<br>(Metal Waste Fitting) |