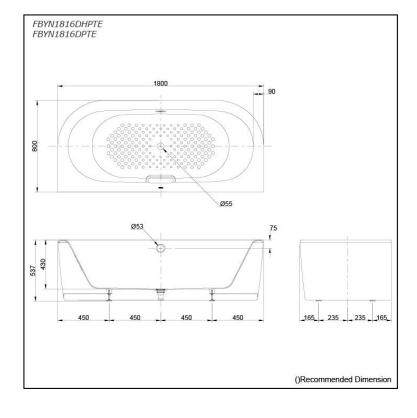

## FBYN1816DHPTE FBYN1816DPTE

# **S**pecifications

| Size:            | 1800W x 800D x 537H mm            |
|------------------|-----------------------------------|
| Material:        | Enameled Cast Iron                |
| Actual Capacity: | 210L                              |
| Pop-up Waste:    | Included<br>(Metal Waste Fitting) |