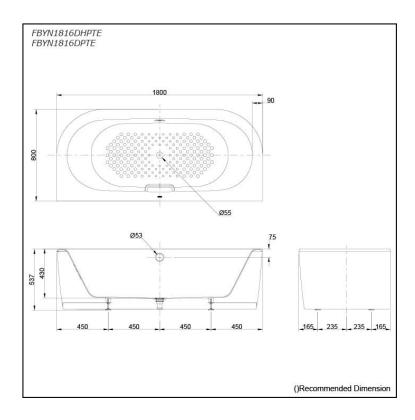

# **S**pecifications

Size: 1800W x 800D x 537H mm

Material: Enameled Cast Iron

Actual Capacity: 210L
Pop-up Waste: Included

(Metal Waste Fitting)

# Parts description

Fittings is **not included.** 

- FBYN1816DHPTE Enameled Cast Iron Apron Bathtub (w/ Hand Grip)
- FBYN1816DPTE Enameled Cast Iron Apron Bathtub (w/o Hand Grip)

White