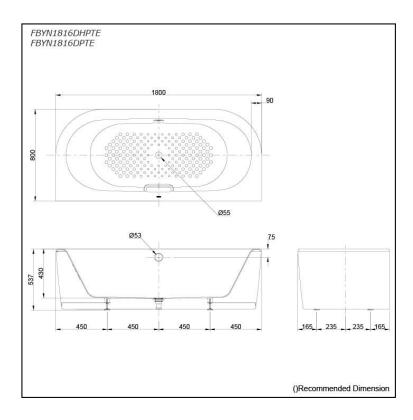

### FBYN1816DHPTE FBYN1816DPTE

# Specifications 4

Size: 1800W x 800D x 537H mm

Material: Enameled Cast Iron

Actual Capacity: 210L
Pop-up Waste: Included

(Metal Waste Fitting)