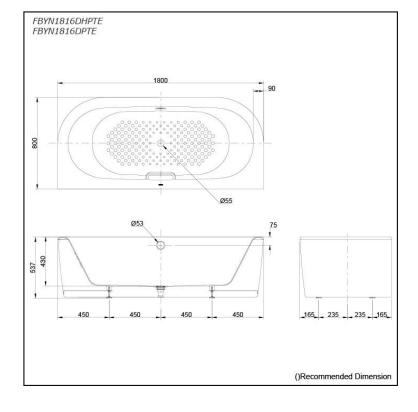

### FBYN1816DHPTE FBYN1816DPTE

# **S**pecifications

| Size:            | 1800W x 800D x 537H mm            |
|------------------|-----------------------------------|
| Material:        | Enameled Cast Iron                |
| Actual Capacity: | 210L                              |
| Pop-up Waste:    | Included<br>(Metal Waste Fitting) |