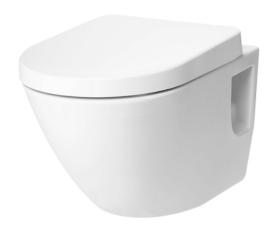

### **BASIC+** WALL HUNG TOILET

### eatures

- Wall Hung Type, easy cleaning
- TORNADO FLUSH for powerful flushing effect with less amount of water
- CEFIONTECT technology: super smooth, ion barrier glaze for a clean toilet bowl
- RIMLESS DESIGN bowl ensures easy cleaning and ultimate hygiene

# Parts description

Seat & Cover is not included.

C762E D-Shape Wall Hung Closet Bowl (P-Trap) (Rough-in 220)