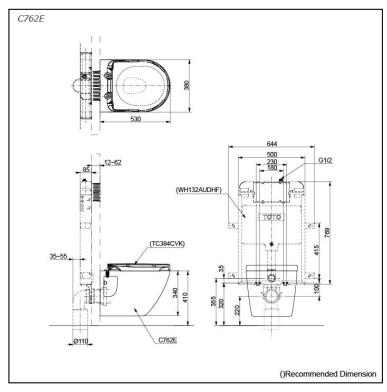

# **S**pecifications

Flush system: TORNADO FLUSH

Water Use: 4.5L / 3L Rough-in: H=220 mm Bowl Shape: D-Shape

Water Pressure: 0.05MPa~0.75MPa 380Wx530Dx340H mm

# Parts description

Seat & Cover is not included.

C762E D-Shape Wall Hung Closet Bowl (P-Trap) (Rough-in 220)

#### **Optional Parts**

- WH132AUDHF Concealed Cistern w/ Half Frame
- TC384CVK Soft Close Seat & Cover (Urea Resin)
- MB174P Flush Panel

White (CEFIONTECT)