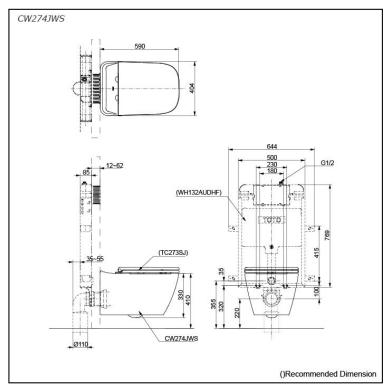

# pecifications

TORNADO FLUSH Flush system:

Water Use: 4.5L / 3L Rough-in: H=220 mm Bowl Shape: Elongated

Water Pressure: 0.05MPa~0.75MPa 404Wx590Dx330H mm

# Parts description

Seat & Cover is not included.

CW274JWS Elongated Wall Hung Closet Bowl w/ Invisible Fixing Kit (P-Trap) (Rough-in 220)

#### **Optional Parts**

- WH132AUDHF Concealed Cistern w/ Half Frame
- TC273SJ Soft close Seat & Cover
- MB174P Flush Panel