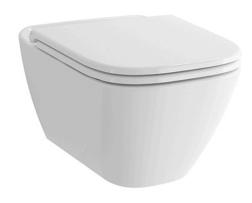

### Alisei WALL HUNG TOILET

## eatures

- Unique sculpted design, Wall Hung Toilet
- Wall Hung types, easy cleaning
- TORNADO FLUSH for powerful flushing effect with less amount of water
- CEFIONTECT technology: super smooth, ion barrier glaze for a clean toilet bowl
- RIMLESS DESIGN bowl ensures easy cleaning and ultimate hygiene
- WATER SAVING