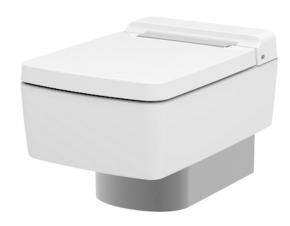

### RENESSE WALL HUNG TOILET

### **B**eatures

- Stylish design for RENESSE Suite
- TORNADO FLUSH for powerful flushing effect with less amount of water
- Dual Flush System
- CEFIONTECT technology: super smooth, ion barrier glaze for a clean toilet bowl
- Wall hung type, easy cleaning

# Parts description

Seat & Cover is not included.

CW512YR
 Elongated Wall Hung Closet Bowl (P-Trap) (Rough-in 220)