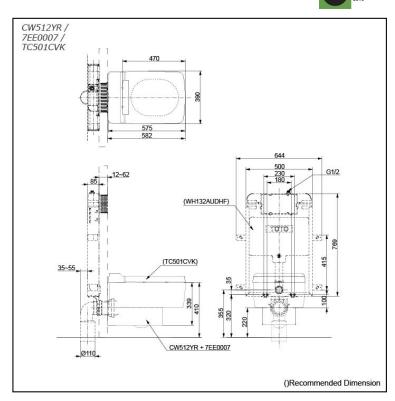

### CW512YR / 7EE0007 TC501CVK

## **S**pecifications

Flush system: TORNADO FLUSH

Water Use: 4.5L / 3L
Rough-in: H=220 mm
Bowl Shape: Elongated

Water Pressure: 0.05MPa~0.75MPa Size: 390Wx582Dx339H mm

#### **Optional Parts**

- 7EE0007 Metallic Cover
- WH132AUDHF Concealed Cistern w/ Half Frame
- TC501CVK Soft Close Seat & Cover (Urea Resin)
- MB174P Flush Panel

White