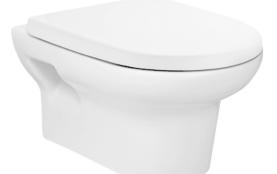

### **CW875NJ**

WALL HUNG TOILET

# eatures

- Dual Flush System •
- WATER SAVING
- Wall hung type, easy cleaning

#### pecifications S

| Flush system:   | Wash Down         |
|-----------------|-------------------|
| Water Use:      | 4.5L / 3L         |
| Rough-in:       | H=220 mm          |
| Bowl Shape:     | D-Shape           |
| Water Pressure: | 0.05MPa~0.75MPa   |
| Size:           | 360Wx545Dx344H mm |

#### Seat & Cover is not included.

CW875NJ D-Shape Wall Hung Closet Bowl (P-Trap) (Rough-in 220)