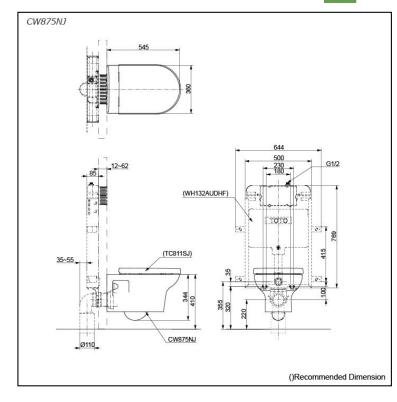

### **CW875NJ**

WALL HUNG TOILET

#### pecifications S

| Flush system:   | Wash Down         |
|-----------------|-------------------|
| Water Use:      | 4.5L / 3L         |
| Rough-in:       | H=220 mm          |
| Bowl Shape:     | D-Shape           |
| Water Pressure: | 0.05MPa~0.75MPa   |
| Size:           | 360Wx545Dx344H mm |

# Parts description

#### Seat & Cover is not included.

CW875NJ D-Shape Wall Hung Closet Bowl (P-Trap) (Rough-in 220)

#### **Optional Parts**

- WH132AUDHF Concealed Cistern w/ Half Frame
- TC811SJ 0 Soft Close Seat & Cover (Urea Resin)
- MB174P Flush Panel 0

Golors

White