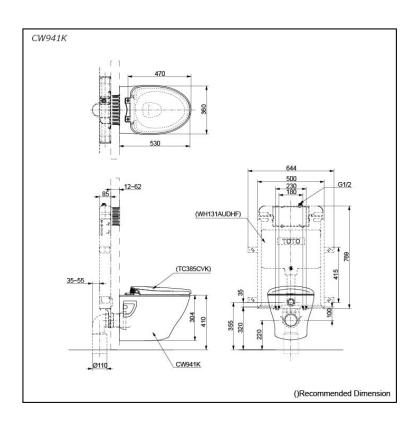

## **S**pecifications

Flush system: Wash Down
Water Use: 6L / 3L
Rough-in: H=220 mm
Bowl Shape: Elongated

Water Pressure: 0.05MPa~0.75MPa Size: 360Wx530Dx304H mm

# Parts description

Seat & Cover is not included.

CW941K
 Elongated Wall Hung Closet Bowl (P-Trap) (Rough-in 220)

#### Optional Parts

- WH131AUDHF Concealed Cistern w/ Half Frame
- TC385VS Soft close Seat & Cover
- MB174P Flush Panel

White, White (CEFIONTECT)