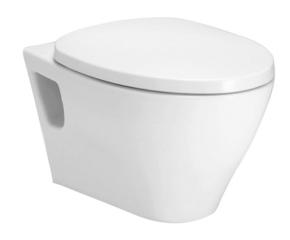

#### LE BLANC WALL HUNG TOILET

### **a**eatures

- Unique sculpted design, Wall Hung Toilet
- Dual Flush System
- Skirted styling with concealed trapway for easy cleaning
- Upgrade with a Softclose Seat & Cover or WASHLET
- The Le Blanc suite: Matching toilets, lavatories and bidets

## **S**pecifications

Flush system: Wash Down
Water Use: 6L / 3L
Rough-in: H=220 mm
Bowl Shape: Elongated

Water Pressure: 0.05MPa~0.75MPa Size: 360Wx530Dx304H mm