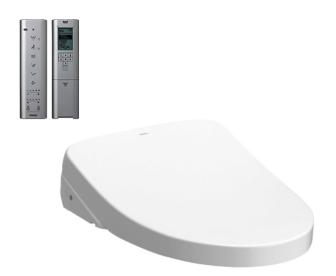

#### WASHLET (Concealed Connection)

### eatures

- EWATER+ spreads out and keeps clean toilet bowl and nozzle by preventing bacterial with sanitizing effect
- Auto lid opening and closing
- Maximized comfort function with new wide front and pulsating cleansing
- Fully equipped with comfortable rear, front and oscillating cleansing functions
- Build-in with Motion Sensor Microwave technology
- Infrared Sensor for remote control capabilities
- Adjustable WARM AIR DRYING
- **HEATED SEAT** with temperature control
- Auto powerful DEODORIZER activates after every usage

## Parts description

**TCF4911EZ** (Concealed WASHLET) Elongated