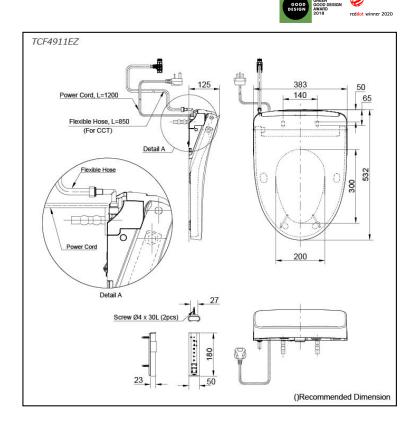

# Specifications 5

Bowl Shape: Elongated

Water Pressure: 0.05Mpa~0.75Mpa 220~240V , 50/60Hz, 830~839W Power Rating:

Length of Power 1.2 m Cord:

Material: **Plastic** 

Size: 383W x 532D x 125H mm

## Parts description

**TCF4911EZ** (Concealed WASHLET) Elongated