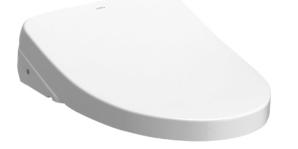

# **P**arts description

White #NW1

### **S**pecifications

| Bowl Shape:           | Elongated                       |
|-----------------------|---------------------------------|
| Water Pressure:       | 0.05Mpa~0.75Mpa                 |
| Power Rating:         | 220~240V , 50/60Hz,<br>830~839W |
| Length of Power Cord: | 1.2 m                           |
| Material:             | Plastic                         |
| Size:                 | 383W x 532D x 125H mm           |
|                       |                                 |