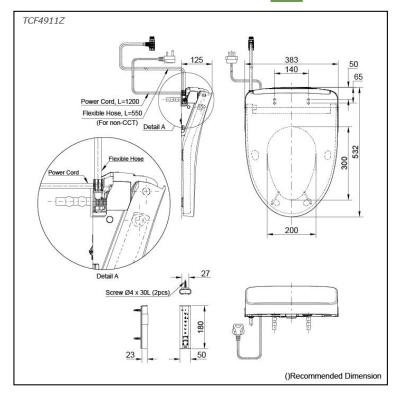

### **S**pecifications

| Bowl Shape:           | Elongated                       |
|-----------------------|---------------------------------|
| Water Pressure:       | 0.05Mpa~0.75Mpa                 |
| Power Rating:         | 220~240V , 50/60Hz,<br>830~839W |
| Length of Power Cord: | 1.2 m                           |
| Material:             | Plastic                         |
| Size:                 | 383W x 532D x 125H mm           |
|                       |                                 |