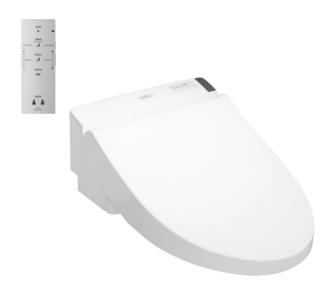

## eatures

- Fully equipped with comfortable rear, front, and oscillating cleansing functions
- Adjustable warm air dryer
- Auto powerful deodorizer activates after every usage
- Convenient slim wireless remote, with illuminated touch pad
- Soft closing seat and cover
- Heated seat with temperature control
- Premist water is sprayed inside the toilet bowl to make it difficult for dirt to adhere
- Easy remove for cleaning
- Energy-saving function

## arts description

TCF6531Z WASHLET

Elongated/Regular bowl adjustable

White