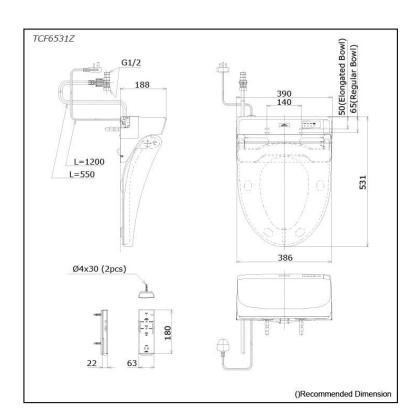

## Specifications 5 |

Bowl Shape: Elongated

Water Pressure: 0.05Mpa~0.75Mpa Power Rating:

220~240V , 50/60Hz , 264~309W

Length of Power

Cord:

Material: Plastic

Size: 390W x 531D x 188H mm

## arts description

TCF6531Z WASHLET

Elongated/Regular bowl adjustable

White