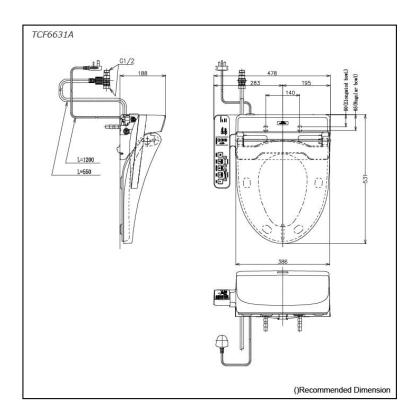

## pecifications

Bowl Shape: Elongated / Regular Water Pressure: 0.05Mpa~0.75Mpa 220~240V , 50/60Hz , 262~307W **Power Rating:** 

Length of Power 1.2 m Cord:

Material: **Plastic** 

Size: 478W x 531D x 188H mm

## Parts description

**TCF6631A** WASHLET Elongated/Regular bowl adjustable

White