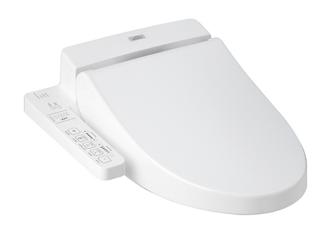

## WASHLET

## eatures

- Fully equipped with comfortable rear, front, and oscillating cleansing functions
- Adjustable warm air dryer
- Auto powerful deodorizer activates after every usage
- Soft closing seat and cover
- Heated seat with temperature control
- Premist water is sprayed inside the toilet bowl to make it difficult for dirt to adhere
- **Energy-saving function**
- Easy remove for cleaning

## Parts description

**TCF6631A** WASHLET Elongated/Regular bowl adjustable

White