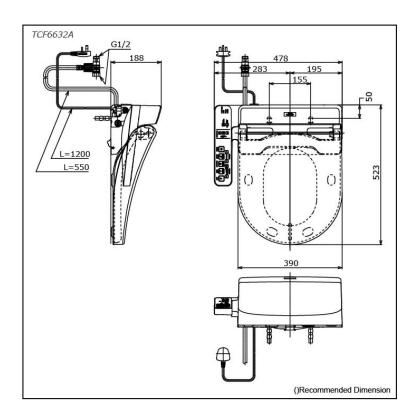

## **S**pecifications

Bowl Shape: D-Shape

Water Pressure: 0.05Mpa~0.75Mpa

Power Rating: 220~240V , 50/60Hz , 262~307W

Length of Power 1.2 m Cord:

Material: Plastic

Size: 478W x 523D x 188H mm

## Parts description

 TCF6632A WASHLET D-Shape

White