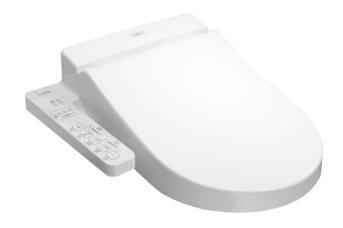

## WASHLET







## **P**eatures

- Fully equipped with comfortable rear, front, and oscillating cleansing functions
- Adjustable warm air dryer
- Auto powerful deodorizer activates after every usage
- Soft closing seat and cover
- Heated seat with temperature control
- Premist water is sprayed inside the toilet bowl to make it difficult for dirt to adhere
- Energy-saving function
- Easy remove for cleaning

## **S**pecifications

Bowl Shape: D-Shape

Water Pressure: 0.05Mpa~0.75Mpa

Power Rating: 220~240V , 50/60Hz , 262~307W

Length of Power 1.2 m Cord:

Material: Plastic

Size: 478W x 523D x 188H mm

## Parts description

 TCF6632A WASHLET D-Shape



White