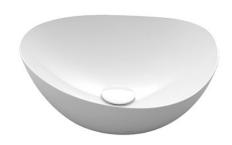

#### Console Lavatory

### **P**eatures

- Its beautiful design that uses the ceramic natural roundness with ultra-thin frame
- Deliberately off-balance design expresses a distinctive sense of comfort
- Reminiscent of handwork produces a distorted shape that conveys a free form curve design resisting numerical specification
- CEFIONTECT technology: super smooth, ion barrier glaze for a clean lavatory

# **S**pecifications

Size: 460W x 420D x 130H mm

Material: Vitreous China