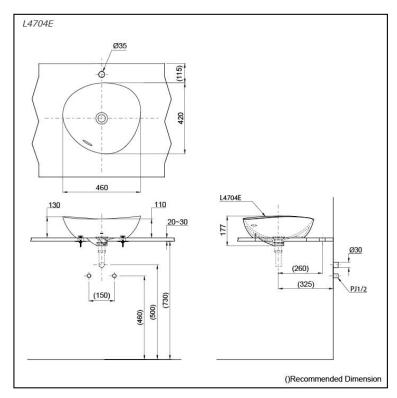

# **S**pecifications

Size: 460W x 420D x 130H mm

Material: Vitreous China

# Parts description

Faucet not included

 L4704E Console Lavatory