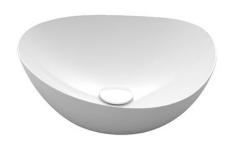

#### Console Lavatory

### eatures

- Its beautiful design that uses the ceramic natural roundness with ultra-thin frame
- Deliberately off-balance design expresses a distinctive sense of comfort
- Reminiscent of handwork produces a distorted shape that conveys a free form curve design resisting numerical specification
- CEFIONTECT technology: super smooth, ion barrier glaze for a clean