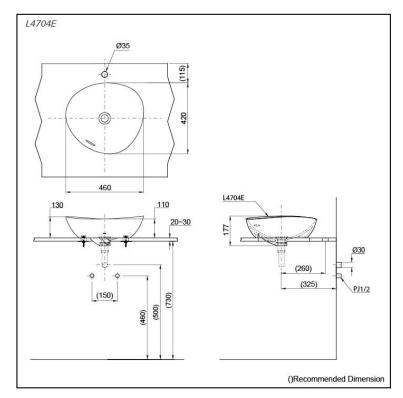

# Specifications 5 4 1

Size: 460W x 420D x 130H mm

Vitreous China Material:

# Parts description

Faucet not included

**L4704E** Console Lavatory