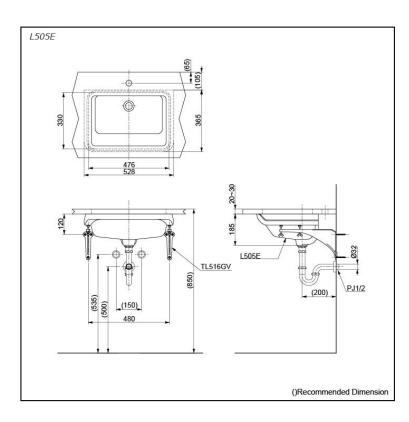

# **S**pecifications

| Size:     | 528W x 365D x 185H mm<br>(Basin)  |
|-----------|-----------------------------------|
| Size:     | 476W x 330 mm (Inner<br>Lavatory) |
| Material: | Ceramic                           |

## Parts description

Faucet not included

- L505E
  Under Counter Lavatory
- TL516GV Bracket

03042025