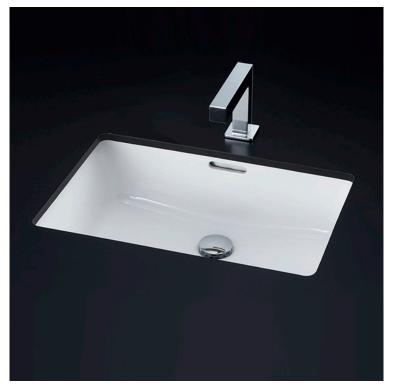

#### Under Counter Lavatory

# Features

• CEFIONTECT technology: super smooth, ion barrier glazing for a clean lavatory

L505E

- Geometry square appearance with smooth contour surface creates a top grade sanitary environment
- Under counter lavatory can mix with different variety of counter top to create space
- Rear Overflow

## Parts description

Faucet not included

- L505E
  Under Counter Lavatory
- TL516GV Bracket

03042025