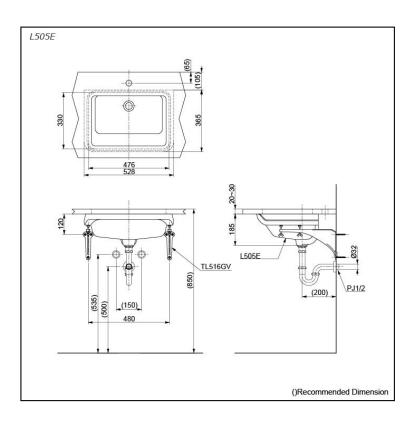

# **S**pecifications

| Size:     | 528W x 365D x 185H mm<br>(Basin)  |
|-----------|-----------------------------------|
| Size:     | 476W x 330 mm (Inner<br>Lavatory) |
| Material: | Ceramic                           |

## Parts description

Faucet not included

- L505E
  Under Counter Lavatory
- TL516GV Bracket

29042024