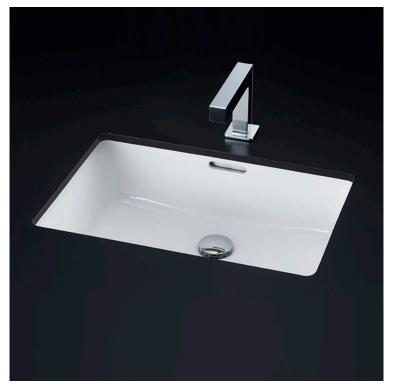

#### Under Counter Lavatory

# 🕞 eatures

• CEFIONTECT technology: super smooth, ion barrier glazing for a clean lavatory

L505E

- Geometry square appearance with smooth contour surface creates a top grade sanitary environment
- Under counter lavatory can mix with different variety of counter top to create space
- Rear Overflow

# **S**pecifications

| Size:     | 528W x 365D x 185H mm<br>(Basin)  |
|-----------|-----------------------------------|
| Size:     | 476W x 330 mm (Inner<br>Lavatory) |
| Material: | Ceramic                           |