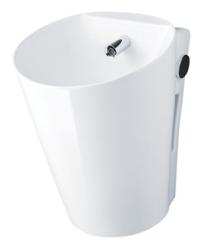

#### Wall Hung Sensory Lavatory

# LS800CT1

## **F**eatures

- CEFIONTECT technology: super smooth ,ion barrier glazing for a clean lavatory
- As Faucet is placed inside of the Bowl, Water splash to the counter and the floor is covered
- Automatic flush enables Hands-free usage, increasing Hygiene
- Self-generated power saves electricity
- Shape Memory Alloy (SMA) Thermostatic Mixing Valve changes water temperature instaneously and accurately

## Parts description

 LS800C T1 Wall Hung Lavatory w/ Built-In Sensor (Self-Powered,SMA Cartridge: Thermostat)

White