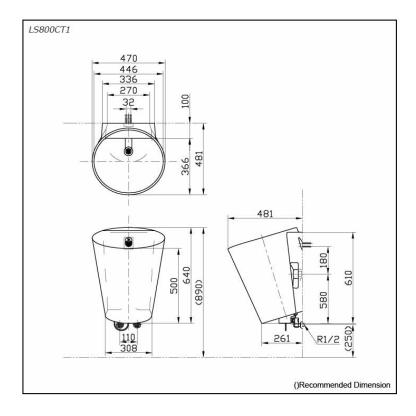

# LS800CT1

## **S**pecifications

| Size:           | 470W x 481D x 640H mm |
|-----------------|-----------------------|
| Water Pressure: | 0.07MPa~0.75MPa       |
| Water Usage:    | 2L/min                |
|                 |                       |