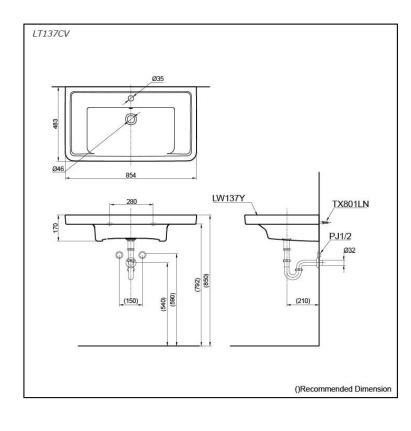

# LT137CV

### **S**pecifications

Size: Material: 854W x 483D x 170H mm Ceramic

#### Parts description

Faucet not included

- LW137YWH Wall Hung Lavatory
- TX801LN Wall Mounting Bolt .