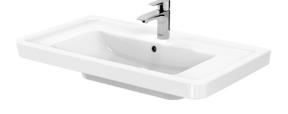

#### Wall Hung Lavatory

# LT137CV

## eatures

- Clean appearance of compact and sharp • lines create a clean sanitory environment
- Wide surface area on both side: essential & convenient, provide extra space for placement of accessories
- CEFIONTECT Technology: super smooth, ion barrier glazing for a clean lavatory

### **S**pecifications

Size: Material: 854W x 483D x 170H mm Ceramic