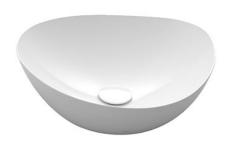

#### Console Lavatory

## **P**eatures

- Its beautiful design that uses the ceramic natural roundness with ultra-thin frame
- Deliberately off-balance design expresses a distinctive sense of comfort
- Reminiscent of handwork produces a distorted shape that conveys a free form curve design resisting numerical specification
- CEFIONTECT technology: super smooth, ion barrier glaze for a clean lavatory

# **S**pecifications

Size: 460W x 420D x 130H mm

Material: Fire clay