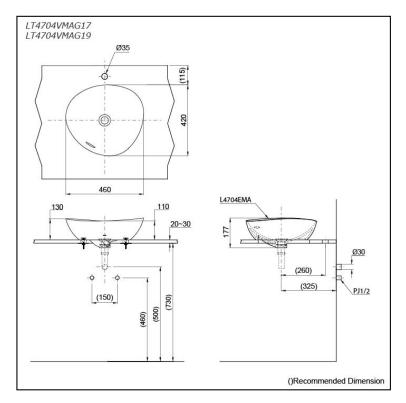

### LT4704VMAG17 LT4704VMAG19

# **S**pecifications

Size: 460W x 420D x 130H mm

Material: Fire clay

# Parts description

Faucet not included

- LT4704VMAG17
  - Console Lavatory
  - L4704EMA
  - Console Lavatory
     VM5D417#XW
  - Drainage (For ZA, GE, GC, GM, GB, GF Faucet)
- LT4704VMAG19
  - Console Lavatory
  - L4704EMA
     Console Lavatory
  - VM5D419#XW
     Drainage (For GA, GO, GR, GS, LB, LN, LC & LF Faucet)