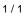

# **S**pecifications

| Size:     | 850W x 470D x 175H mm<br>(Basin)   |
|-----------|------------------------------------|
| Size:     | 800W x 420D mm (Inner<br>Lavatory) |
| Material: | Ceramic                            |

## Parts description

Faucet not included

LW278JR Under Counter Lavatory TSP0225W Brackets & Screws •

olors С White

LW278JRW/F (40) ф 420 470 . 800 850 20~30 PJ1/2 75 LW278JR Ø32 TSP0225W 1 Ĥ (850) (275) (140) (150) 535) 510) ()Recommended Dimension