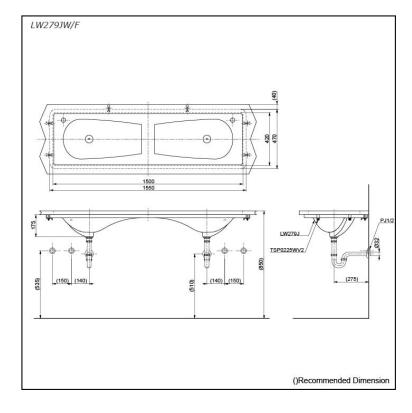

# LW279JW/F

## Specifications

| Size:     | 1550W x 470D x 175H mm<br>(Basin)  |
|-----------|------------------------------------|
| Size:     | 1500W x 420 mm (Inner<br>Lavatory) |
| Material: | Ceramic                            |
|           |                                    |

#### Parts description

Faucet not included

- LW279J
  Under Counter Lavatory
  TSP0225W//2
- TSP0225WV2 Brackets & Screws

White

19052024