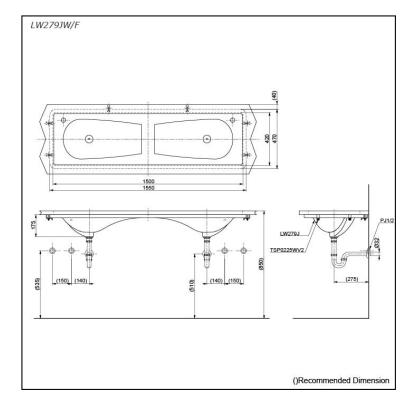

# LW279JW/F

## Specifications

| Size:     | 1550W x 470D x 175H mm<br>(Basin)  |
|-----------|------------------------------------|
| Size:     | 1500W x 420 mm (Inner<br>Lavatory) |
| Material: | Ceramic                            |
|           |                                    |

### Parts description

Faucet not included

- LW279J Under Counter Lavatory
  TSP0225WV2
- TSP0225WV2 Brackets & Screws

White

18052024