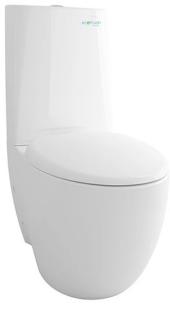

#### LE MUSE CLOSE COUPLED TOILET

## CW811NPJ / SW811NJP

# **F**eatures

- Modern styling exclusively for Le Muse design suite
- Dual Flush System
- WATER SAVING

## **S**pecifications

| Flush system: |
|---------------|
| Rough-in:     |
| Rough-in:     |
| Bowl Shape:   |
| Size:         |

220 mm (THX918) 140 mm (THX917) Elongated 380Wx700Dx845H mm

Wash Down

## Parts description

Seat & Cover is **not included.** Stop Valve & Flexible Hose is **included.** 

- CW811NPJWS
  Elongated Close Coupled Toilet w/ Fixing
  Brackets (P-Trap)
  (Rough-in 180)
- SW811NJP/811-8-1 Tank & Lid w/ Tank Trim

**Optional Parts** 

- TC811SJ
- Soft Close Seat & Cover (Urea Resin)
- TX215C (P-Trap) Slip-in Connector (Rough-in H=180)
- THX918 (S-Trap) S-Connector (Rough-in 220)
- THX917 (S-Trap) S-Connector (Rough-in 140)