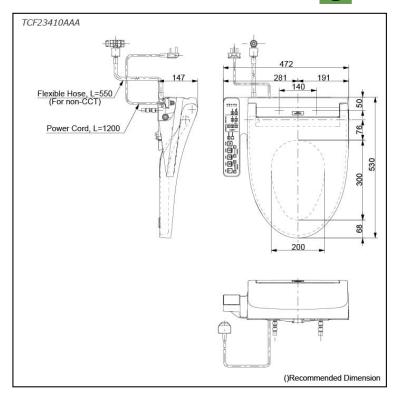

## Specifications 5

Bowl Shape: Elongated

Water Pressure: 0.05Mpa~0.75Mpa 220~240V , 50/60Hz, 306~361W Power Rating:

Length of Power Cord: 1.2 m

Material: Plastic

Size: 472W x 530D x 147H mm

## Parts description

TCF23410AAA WASHLET Elongated

White #NW1