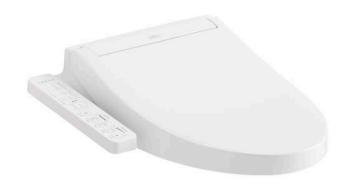

## WASHLET C2

## eatures

- EWATER+ spreads out and keeps the nozzle clean by preventing bacteria with sanitizing effect
- PREMIST water is sprayed inside the toilet bowl to make it difficult for dirt to adhere
- Fully equipped with comfortable rear, front and oscillating cleansing functions
- Adjustable WARM AIR DRYING
- **HEATED SEAT with temperature control**
- Auto powerful DEODORIZER activates after every usage