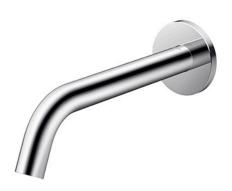

### Touchless Faucet Wall Mounted

### eatures

- Hands-free usage increases hygiene
- Sensor positioned underneath the spout head for more accurate user detection
- WATER SAVING
- ECO CAP Technology: TOTO aerated bubble technology adds air to the water to achieve full water jet

## Specifications 5

2L/min Flow Rate:

Water Pressure: 0.05MPa ~ 0.75MPa Finish: Nickel Chrome