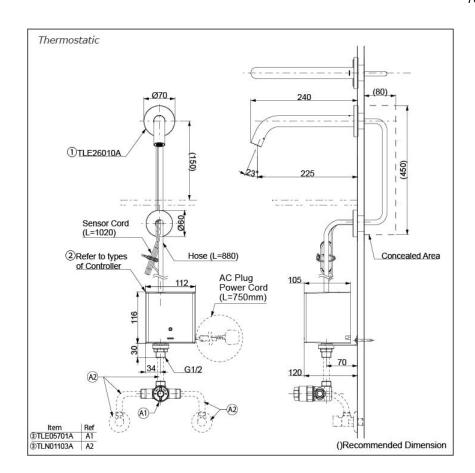

# arts description

Single Supply Combination

- AC Controller (220~240V)

  1. TLE26010A (Wall-mounted)

  2. TLE01502A (AC Operated BF Plug)

  3. TLN01102A (Stop Valve Set)\*

#### **NOTE**

\*For Thermostatic Please purchase TLE05701A (Thermostat) and TLN01103A (Stop Valve Set) instead