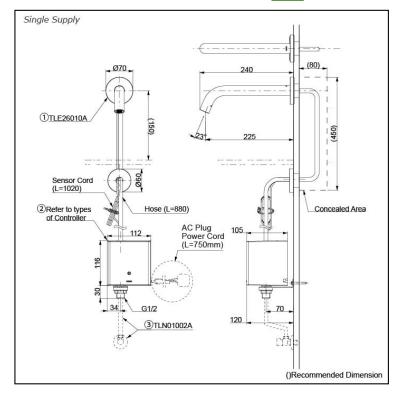

# arts description

Single Supply Combination

- AC Controller (220~240V)

  1. TLE26010A (Wall-mounted)

  2. TLE01502A (AC Operated BF Plug)

  3. TLN01102A (Stop Valve Set)\*

#### **NOTE**

\*For Thermostatic Please purchase TLE05701A (Thermostat) and TLN01103A (Stop Valve Set) instead