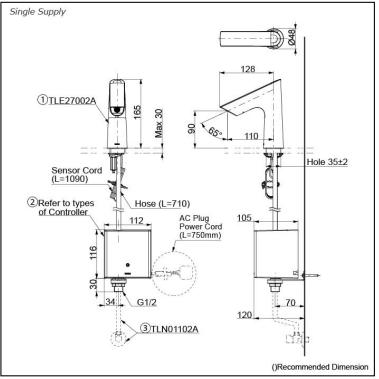

### Parts description

Single Supply Combination

AC Controller (220~240V)
1. TLE27002A (Deck-mounted)
2. TLE01502A (AC Operated - BF Plug)
3. TLN01102A (Stop Valve Set)\*

#### NOTE

 \*For Thermostatic Please purchase TLE05701A (Thermostat) and TLN01103A (Stop Valve Set) instead