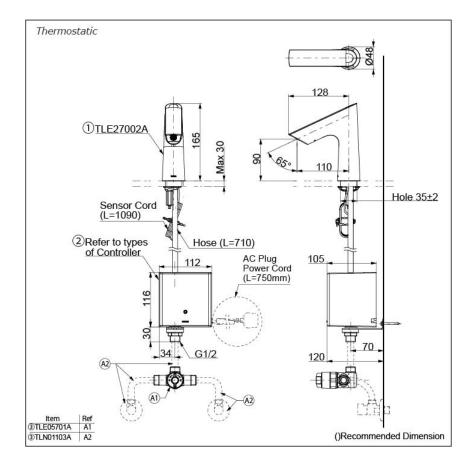

#### NOTE

 \*For Thermostatic Please purchase TLE05701A (Thermostat) and TLN01103A (Stop Valve Set) instead