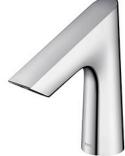

#### Touchless Faucet Deck Mounted

# TLE27002A

### 🕞 eatures

- Hands-free usage increases hygiene
- Sensor positioned underneath the spout head for more accurate user detection
- WATER SAVING
- ECO CAP Technology: TOTO aerated bubble technology adds air to the water to achieve full water jet

## **S**pecifications

| Flow Rate:      | 2L/min            |
|-----------------|-------------------|
| Water Pressure: | 0.05MPa ~ 0.75MPa |
| Finish:         | Nickel Chrome     |