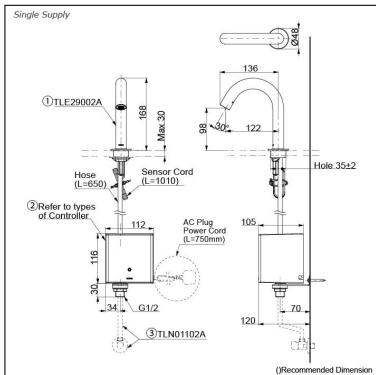

# arts description

Single Supply Combination

- AC Controller (220~240V)

  1. TLE29002A (Deck-mounted)

  2. TLE01502A (AC Operated BF Plug)

  3. TLN01102A (Stop Valve Set)\*