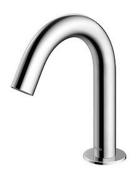

### Touchless Faucet Deck Mounted

### eatures

- Hands-free usage increases hygiene
- Sensor positioned underneath the spout head for more accurate user detection
- WATER SAVING
- ECO CAP Technology: TOTO aerated bubble technology adds air to the water to achieve full water jet