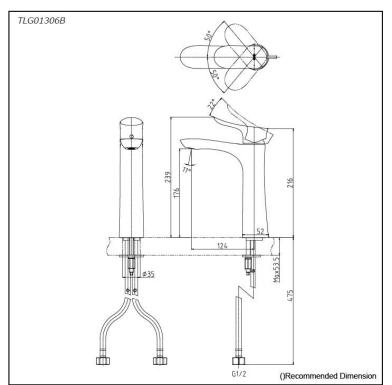

# TLG01306B

#### **Parts description**

TLG01306B

Single Lever Lavatory Faucet (Semi-tall Vessel) (w/o Pop-up Waste)

reddot award 2017 best of the best