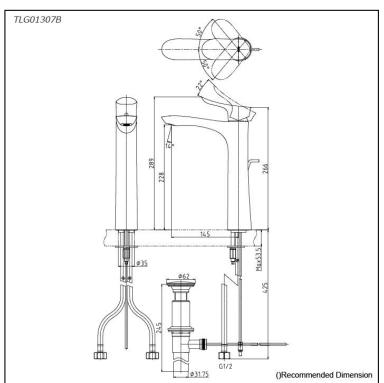

# TLG01307B

- Design Concept is Gorgeous and Organic.
- Long lasting, comfort glide mechanism for a smooth operation
- High corrosion resistance plating
- TOTO aerated water technology, ECOCAP adds air to the water to achieve full water jet with less amount of water usage.

#### • TLG01307B

Single Lever Lavatory Faucet (Tall Vessel) (w/ Pop-up Waste)

reddot award 2017 best of the best