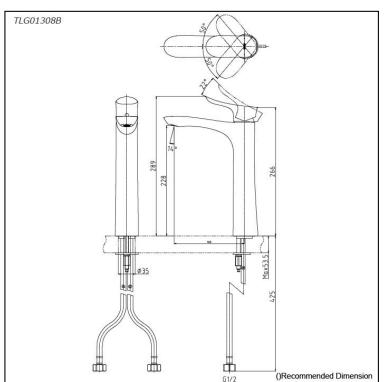

# TLG01308B

#### **Parts description**

• TLG01308B

Single Lever Lavatory Faucet (Tall Vessel) (w/o Pop-up Waste)

reddot award 2017 best of the best

18052024