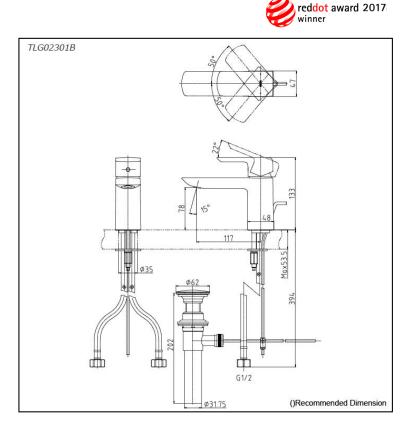

## TLG02301B

#### **P**arts description

 TLG02301B Single Lever Lavatory Faucet (w/ Pop-up Waste)

18052024