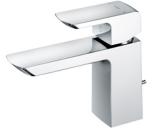

#### **FAUCETS**

GR Series Single Lever Lavatory Faucet (w/ Pop-up Waste)

## TLG02301B