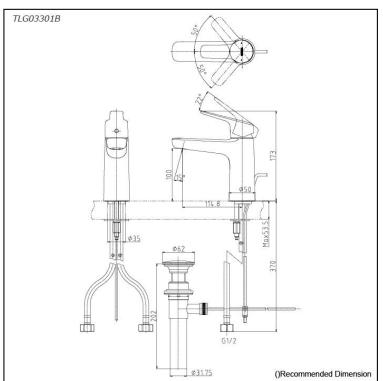

# **TLG03301B**

#### Parts description

TLG03301B • Single Lever Lavatory Faucet (w/ Pop-up Waste)

reddot award 2018 winner