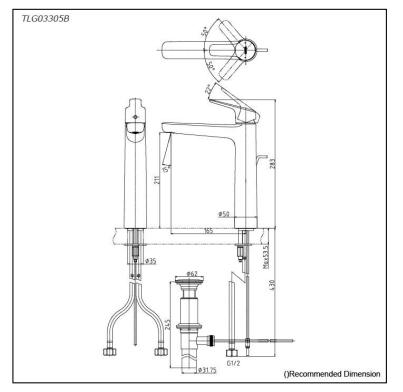

#### **FAUCETS**

#### GS Series Single Lever Lavatory Faucet (Tall Vessel) (w/ Pop-up Waste)



## TLG03305B

## **F**eatures

- Design Concept is Gorgeous and Regal
- Long lasting, COMFORT GLIDE mechanism for a smooth operation
- High corrosion resistance plating
- TOTO aerated water technology, ECOCAP adds air to the warer to achieve full water jet with less amount of water usage

# **S**pecifications

| Finish:         | Chrome         |
|-----------------|----------------|
| Material:       | Brass          |
| Water Pressure: | 0.05MPa~1.0MPa |

### **Parts description**

#### • TLG03305B

Single Lever Lavatory Faucet (Tall Vessel) (w/ Pop-up Waste)



reddot award 2018 winner