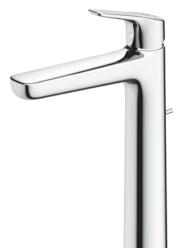

#### GS Series Single Lever Lavatory Faucet (Tall Vessel) (w/ Pop-up Waste)

## **F**eatures

- Design Concept is Gorgeous and Regal
- Long lasting, COMFORT GLIDE mechanism for a smooth operation
- High corrosion resistance plating
- TOTO aerated water technology, ECOCAP adds air to the warer to achieve full water jet with less amount of water usage

#### • TLG03305B

Single Lever Lavatory Faucet (Tall Vessel) (w/ Pop-up Waste)

reddot award 2018 winner