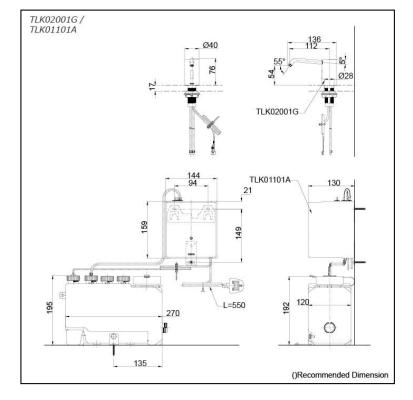

### TLK02001G TLK01101A

#### Finish: Size:

Chrome Diameter 40 x 136D x 76H mm

Soap Volume:

#### Parts description

1.2ml

- TLK02001G Spout
- TLK01101A Controller & Tank (For 1 Spout) AC type: 100 - 240V Adapter Plug: BF Tank Capacity: 3L

**Optional Parts** 

- TLK01104A Controller & Tank (For 1 Spout) AC type: 100 - 240V Adapter Plug: BF Tank Capacity: 1L
- TLK01102A Controller & Tank (For 2 Spout) AC type: 100 - 240V Adapter Plug: BF Tank Capacity: 3L
- TLK01103A Controller & Tank (For 3 Spout) AC type: 100 - 240V Adapter Plug: BF Tank Capacity: 3L