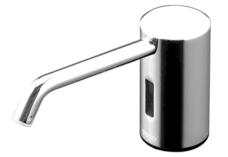

#### Automatic Soap Dispenser

### TLK02001G TLK01101A

# **F**eatures

- Hands-free usage increase hygiene level
- Removable soap tank, convenient to refill soap at ease