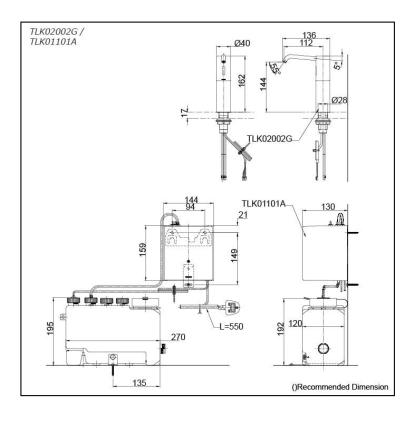

## TLK02002G TLK01101A

#### Finish: Size:

Chrome Diameter 40 x 136D x 162H mm

Soap Volume:

### Parts description

1.2ml

- TLK02002G Spout
  - TLK01101A Controller & Tank (For 1 Spout) AC type: 100 - 240V Adapter Plug: BF Tank Capacity: 3L

**Optional Parts** 

- TLK01104A Controller & Tank (For 1 Spout) AC type: 100 - 240V Adapter Plug: BF Tank Capacity: 1L
- TLK01102A Controller & Tank (For 2 Spout) AC type: 100 - 240V Adapter Plug: BF Tank Capacity: 3L
- TLK01103A Controller & Tank (For 3 Spout) AC type: 100 - 240V Adapter Plug: BF Tank Capacity: 3L