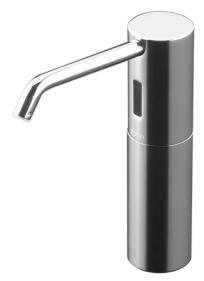

#### Automatic Soap Dispenser

# **F**eatures

- Hands-free usage increase hygiene level
- Removable soap tank, convenient to refill soap at ease