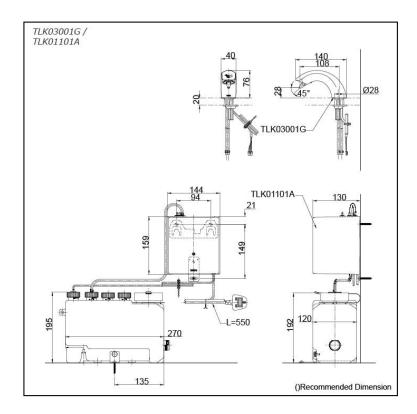

### TLK03001G TLK01101A

# **S**pecifications

Finish: Chrome

Size: 40W x 140D x 76H mm

Soap Volume: 1.2ml

## Parts description

- TLK03001G Spout
  - TLK01101A
    Controller & Tank (For 1 Spout)
    AC type: 100 240V
    Adapter Plug: BF
    Tank Capacity: 3L