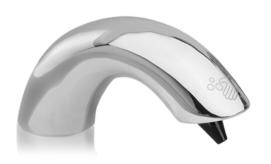

### TLK03001G TLK01101A

#### Automatic Soap Dispenser

# **S**pecifications

Finish: Chrome

Size: 40W x 140D x 76H mm

Soap Volume: 1.2ml