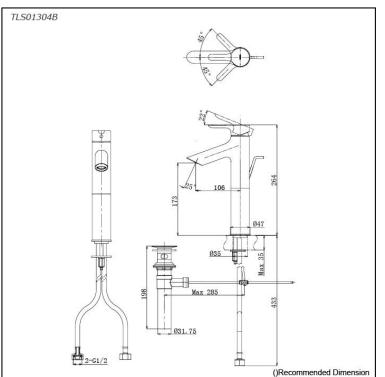

#### **FAUCETS**

LB Series Single Lever Lavatory Faucet (Semi-tall Vessel) (w/ Pop-up Waste)

# **TLS01304B**

#### Parts description

TLS01304B Single Lever Lavatory Faucet (w/ Pop-up Waste)

21052024