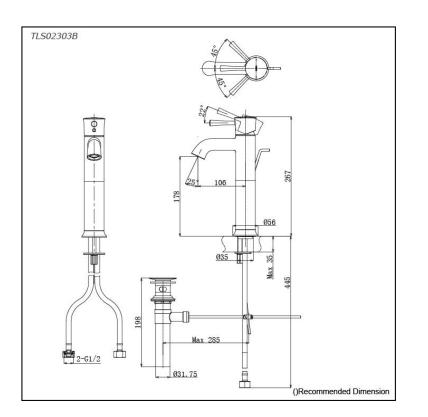

# TLS02303B

### Parts description

TLS02303B Single Lever Lavatory Faucet (Semi-tall Vessel) (w/ Pop-up Waste)