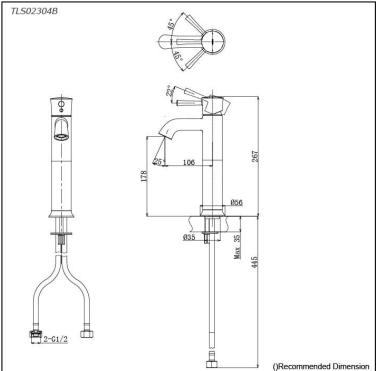

### Parts description

TLS02304B Single Lever Lavatory Faucet (Semi-tall Vessel) (w/o Pop-up Waste)