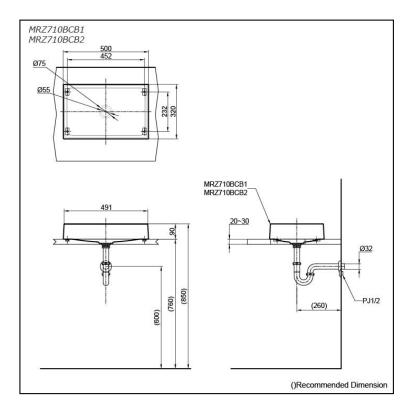

### MRZ710BCB1 MRZ710BCB2

## **S**pecifications

Size: Material: 500W x 320D x 90H mm Hybrid Epoxy Resin