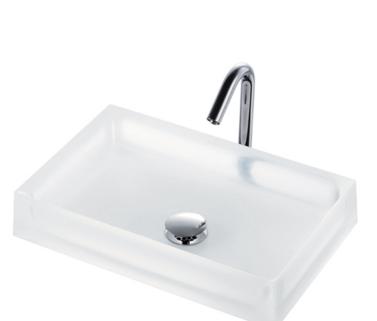

#### LUMINIST Console Lavatory

MRZ710BCB1 Crystal Snow MRZ710BCB2 Crystal Green

#### Parts description

Faucet not included

- MRZ710BCB1 LUMINIST Console Lavatory (Crystal Snow)
- MRZ710BCB2
  LUMINIST Console Lavatory
  (Crystal Green)