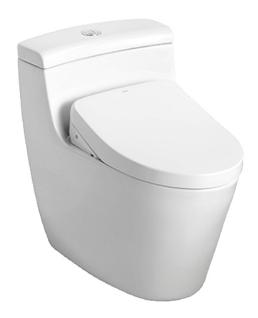

#### ONE PIECE TOILET with WASHLET S7

### eatures

- Unique sculpted design, high profile One-Piece Toilet
- CEFIONTECT Technology: super smooth, ion barrier glazing for a clean toilet bowl
- TORNADO FLUSH for powerful flushing effect with less amount of water
- RIMLESS DESIGN, seamless easy-clean bowl design

#### **Optional Parts**

TCF4911EZ WASHLET

White (CEFIONTECT)