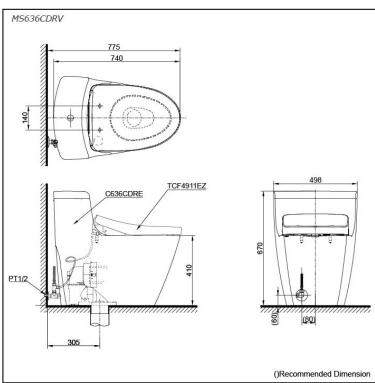

## Specifications 5

TORNADO FLUSH Flush system:

Water Use: 4.5L / 3L Rough-in: 305 mm Bowl Shape: Elongated

Water Pressure: 0.07MPa~0.75MPa 498Wx740Dx670H mm

# Parts description

Stop Valve & Flexible Hose is included.

C636CDRE#XW

Elongated One-Piece Toilet (S-Trap) (Rough-in 305) One piece toilet with Concealed feature, hidding all wiring inside the bowl

- HAP004A Stop Valve
- HVM2L007Z Connector
- HD4A104GVV Flexible Hose
- TCP16 Socket
- T53P100VR Floor Flange

#### **Optional Parts**

TCF4911EZ WASHLET

White (CEFIONTECT)