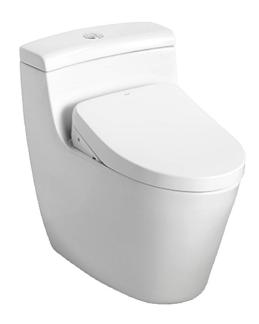

### ONE PIECE TOILET with WASHLET S7

### eatures

- Unique sculpted design, high profile One-Piece Toilet
- CEFIONTECT Technology: super smooth, ion barrier glazing for a clean toilet bowl
- TORNADO FLUSH for powerful flushing effect with less amount of water
- RIMLESS DESIGN, seamless easy-clean bowl design

#### C636CDRE#XW

Elongated One-Piece Toilet (S-Trap) (Rough-in 305) One piece toilet with Concealed feature, hidding all wiring inside the bowl

- HAP004A Stop Valve
- HVM2L007Z Connector
- HD4A104GVV Flexible Hose
- TCP16 Socket
- T53P100VR Floor Flange