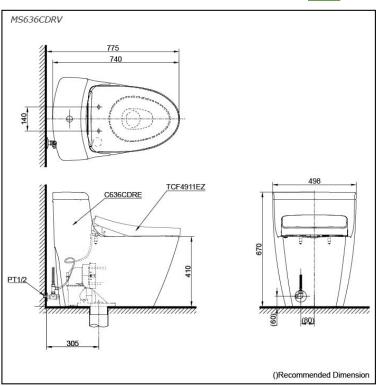

## Specifications 5

TORNADO FLUSH Flush system:

Water Use: 4.5L / 3L Rough-in: 305 mm Bowl Shape: Elongated

Water Pressure: 0.07MPa~0.75MPa 498Wx740Dx670H mm

#### C636CDRE#XW

Elongated One-Piece Toilet (S-Trap) (Rough-in 305) One piece toilet with Concealed feature, hidding all wiring inside the bowl

- HAP004A Stop Valve
- HVM2L007Z Connector
- HD4A104GVV Flexible Hose
- TCP16 Socket
- T53P100VR Floor Flange

#### **Optional Parts**

TCF4911EZ WASHLET

White (CEFIONTECT)