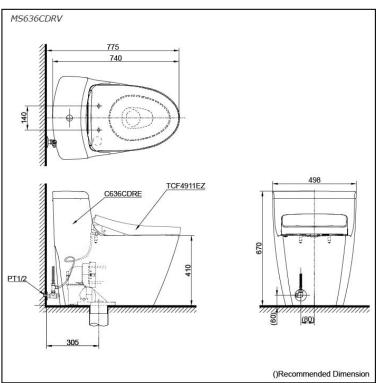

## Specifications 5

TORNADO FLUSH Flush system:

Water Use: 4.5L / 3L Rough-in: 305 mm Bowl Shape: Elongated

Water Pressure: 0.07MPa~0.75MPa 498Wx740Dx670H mm

#### C636CDRE#XW

Elongated One-Piece Toilet (S-Trap) (Rough-in 305) One piece toilet with Concealed feature, hidding all wiring inside the bowl

- HAP004A Stop Valve
- HVM2L007Z Connector
- HD4A104GVV Flexible Hose
- TCP16 Socket
- T53P100VR Floor Flange