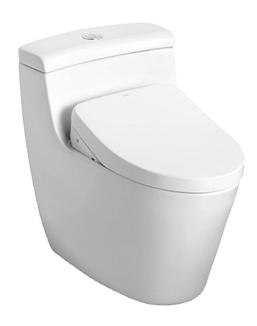

### ONE PIECE TOILET with WASHLET S7

### eatures

- Unique sculpted design, high profile One-Piece Toilet
- CEFIONTECT Technology: super smooth, ion barrier glazing for a clean toilet bowl
- TORNADO FLUSH for powerful flushing effect with less amount of water
- RIMLESS DESIGN, seamless easy-clean bowl design

#### C636CDRE#XW

Elongated One-Piece Toilet (S-Trap) (Rough-in 305) One piece toilet with Concealed feature, hidding all wiring inside the bowl

- HAP004A Stop Valve
- HVM2L007Z Connector
- HD4A104GVV Flexible Hose
- TCP16 Socket
- T53P100VR Floor Flange

#### **Optional Parts**

TCF4911EZ WASHLET

White (CEFIONTECT)